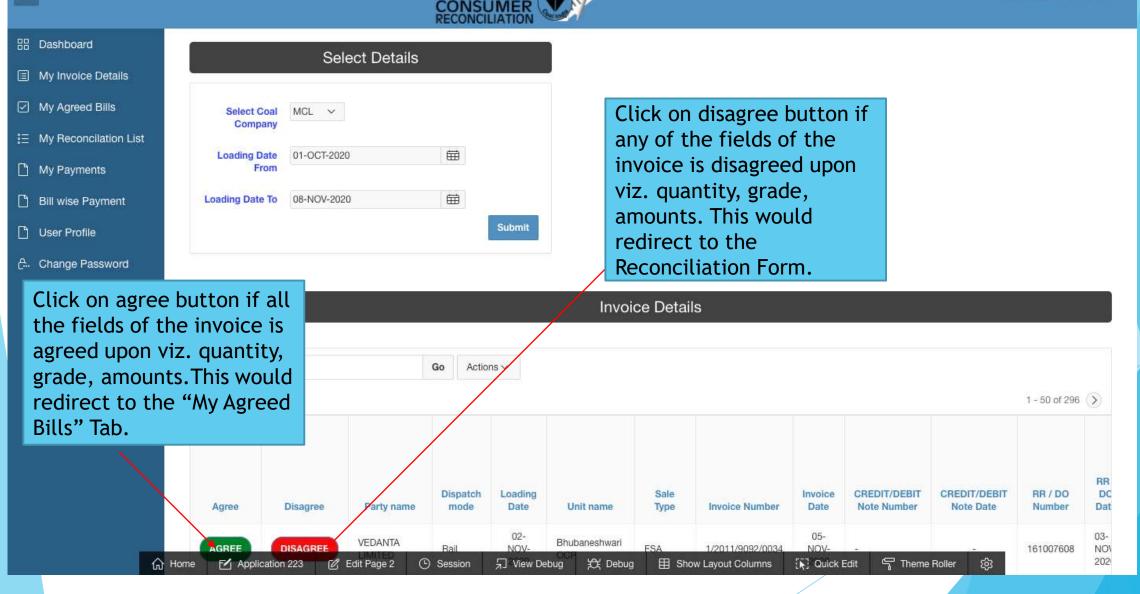

#### My Invoice Details

| B Dashboard             | Select Details         |             |     |  |  |  |  |
|-------------------------|------------------------|-------------|-----|--|--|--|--|
| My Invoice Details      | 0                      |             |     |  |  |  |  |
| My Agreed Bills         | Select Coal<br>Company | MCL ~       |     |  |  |  |  |
| E My Reconcilation List |                        |             | 2-2 |  |  |  |  |
| My Payments             | Loading Date<br>From   | 01-OCT-2020 |     |  |  |  |  |
| Bill wise Payment       | Loading Date To        | 08-NOV-2020 | Ē   |  |  |  |  |
| User Profile            |                        |             | Sub |  |  |  |  |
| 55 J                    |                        |             |     |  |  |  |  |

Under the "My Invoice Details Tab" one can see the invoices generated by Coal Company for the consumer. This kick starts the reconciliation process.

A. Change Password

|       |          |                        |                   |                          | Invoi                          | ce Detai     | ls                                    |                          |                             |                           |                   |      |
|-------|----------|------------------------|-------------------|--------------------------|--------------------------------|--------------|---------------------------------------|--------------------------|-----------------------------|---------------------------|-------------------|------|
| Qv    |          |                        | Go Actio          | ns 🗸                     |                                |              |                                       |                          |                             |                           | 1 50 - 5000       | . 24 |
|       |          |                        |                   |                          |                                |              |                                       |                          |                             |                           | 1 - 50 of 296     |      |
| Agree | Disagree | Party name             | Dispatch<br>mode  | Loading<br>Date          | Unit name                      | Sale<br>Type | Invoice Number                        | Invoice<br>Date          | CREDIT/DEBIT<br>Note Number | CREDIT/DEBIT<br>Note Date | RR / DO<br>Number |      |
|       | DISAGREE | VEDANTA<br>Edit Page 2 | Rail<br>) Session | 02-<br>NOV-<br>万 View De | Bhubaneshwari<br>bug 🔁 😂 Debug | ESA<br>Sho   | 1/2011/9092/0084<br>ow Layout Columns | 05-<br>NOV-<br>[k] Quick | Edit 🖙 Theme                | Roller හි                 | 161007608         | 1    |